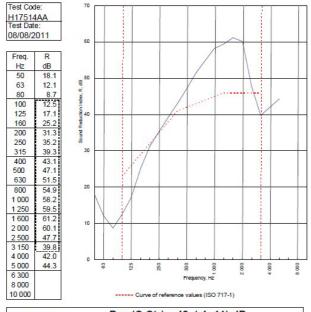

## System Performance Breakdown

Fire Resistance:

BS476 Part 22:1987:

Test Ref & Date or Applied Ref & Report:

Max Height: Thickness:

Duty Grade: BS 5234: Part 2:1992:

Sound Insulation:

**30/30** Minutes (Integrity/Insulation).

BTC 17436F - BRE Report P102396-1011B Refer to Speedline Specification Clause

119 mm. (At Base Track, Excluding Finishes)

Medium - Annexes A-F

42 RwdB, Date Tested or Assessed Against - 70-K-51(25)

TESTED AT ONE OF THE UKAS ACCREDITED LABORATORIES BELOW

Description of the UKAS ACCREDITED LABORA

Customer: Metsec plc Hepsec Division

BTC 17514A: Page 9 of 11

SPEEDLINE Drywall Systems, Adsetts House, 16 Europa View, Sheffield Business Park, Sheffield, S9 1XH. Tel: 0114 231 8030.