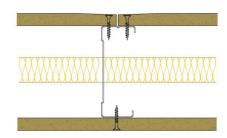

## 92-K-51(25) - SPEEDLINE System Data Sheet - Version V1 (24-10-23)

SPEEDLINE 92mm 'C' Stud Partition @600mm Ctrs, with Knauf 12.5mm Wallboard each side, 25mm APR

## System Performance Breakdown

Fire Resistance:

BS476 Part 22:1987:

Test Ref & Date or Applied Ref & Report:

Max Height: Thickness:

Duty Grade: BS 5234: Part 2:1992:

Sound Insulation:

**30/30** Minutes (Integrity/Insulation).

BTC 17436F - BRE Report P102396-1011B Refer to Speedline Specification Clause

119 mm. (At Base Track, Excluding Finishes)

Medium - Annexes A-F

42 RwdB, Date Tested or Assessed Against - 70-K-51(25)

TESTED AT ONE OF THE UKAS ACCREDITED LABORATORIES BELOW